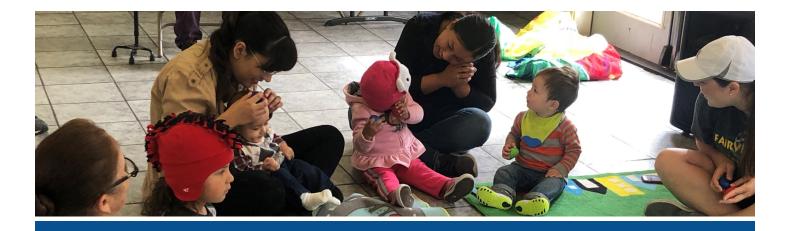

#### **Safe & Nurturing Environment**

Family, Friends & Neighbors (FFN) is an early care and education initiative that develops a support network of informal caregivers such as grandparents, aunts, uncles, nannies, neighbors, or friends. This network offers low cost child care and creates a safe and nurturing environment that promotes positive educational, social and emotional results for children.

FFN caregivers do not have formal training in early childhood education or may lack adequate resources to provide quality care. UWMC works to close this gap by informing on child care policies and providing resources and trainings to FFN caregivers.