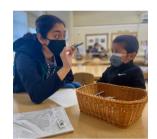

#### **Impact of the Monterey County Preschool Service Corps Program**

This early learning initiative helps children reach age level in language and literacy to support kindergarten readiness. In the 2020 academic year, Preschool Service Corps' first year, the program served 40 children. Currently, the program is in its third year, with 11 AmeriCorps members serving in 11 partnering classrooms throughout Monterey County and aims to provide individualized tutoring to 74 children with a goal of 148 children achieving Kindergarten Readiness.

#### **Invest in Our Youngest Learners**

The Monterey County Preschool Service Corps (PSC) program recruits, selects, trains, and places AmeriCorps members who serve as a language and literacy tutor in partnering preschools. The Preschool Service Corps members serve at their respective school sites and collaborate with the preschool's educational team.

### **Examples of services that Preschool Service Corps members provide include:**

- Collaborating with the classroom teachers and child's family to support intentional activity plans based on the child's interest focusing on language and literacy development.
- Expanding children's vocabulary through reading and play.
- Engaging in the children's daily routines in their classroom through play and activities to incorporate new vocabulary and back and forth conversations.
- Supporting children to explore the sounds of language by singing, rhyming, or reading books.