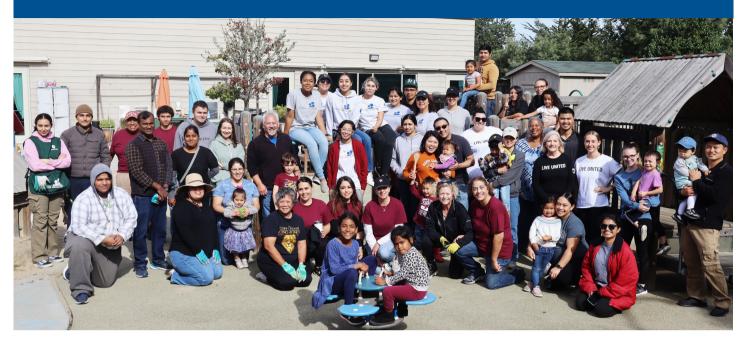

#### **Impact of Spring Spruce Up**

UWMC's Spring Spruce Up events, occurring two to three times a year, are developed to support our early care and education goals. Spring Spruce Up ensures that early learning environments are well equipped to stimulate social, emotional, and academic development of our youngest learners.

**Join United Way** as we support early childhood education centers by providing them with financial support and a volunteer team to renovate their learning and play facilities. Tasks will include painting, gardening, cleaning, and more!