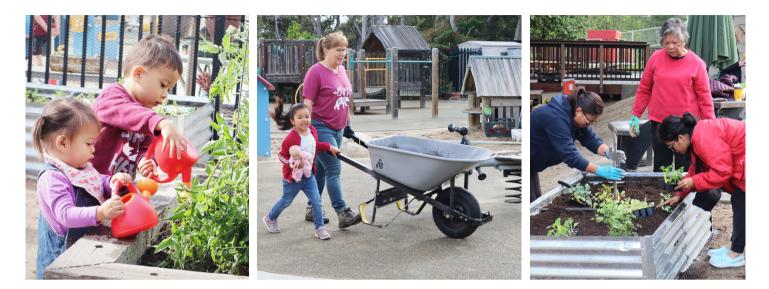

#### **Impact of Spring Spruce Up**

UWMC's Spring Spruce Up events, occurring two to three times a year, are developed to support our early care and education goals. Spring Spruce Up ensures that early learning environments are well equipped to stimulate social, emotional, and academic development of our youngest learners.

**Join United Way** as we support early childhood education centers by providing them with financial support and a volunteer team to renovate their learning and play facilities. Tasks will include painting, gardening, cleaning, and more!